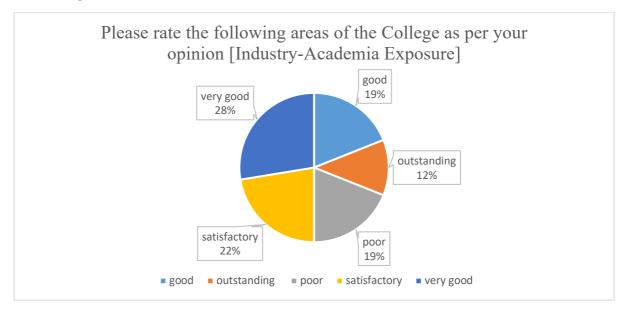

5. Please rate the following areas of the College as per your opinion [Industry-Academia Exposure]