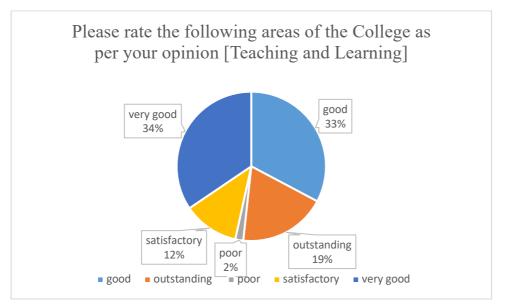

## 2. Is the syllabus and curriculum of the course you are teaching up-to-date?

3. What are the various teaching methods that you follow in the class ?

4. Please rate the following areas of the College as per your opinion [Teaching and Learning]