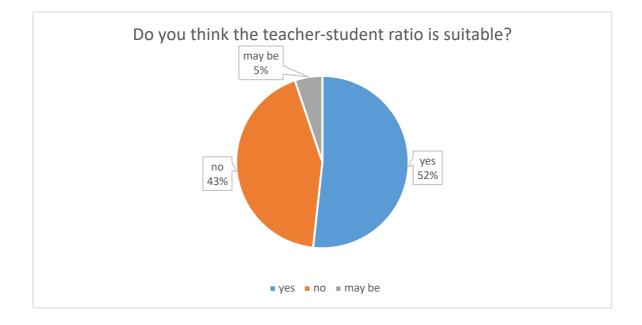

## **Faculty Members' Feedback**

1. Do you think the teacher-student ratio is suitable?