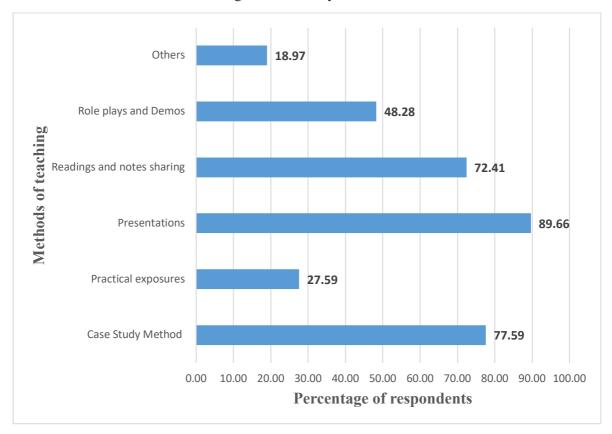

## 2. Is the syllabus and curriculum of the course you are teaching up-to-date?

3. What are the various teaching methods that you follow in the class ?

4. Please rate the following areas of the College as per your opinion [Teaching and Learning]