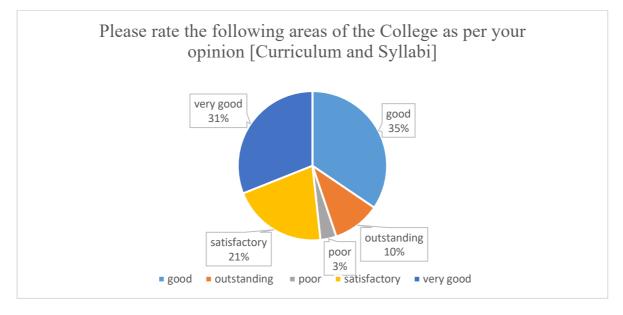

## 6. Please rate the following areas of the College as per your opinion [Curriculum and Syllabi]

7. Please rate the following areas of the College as per your opinion [Growth opportunities for Teachers]