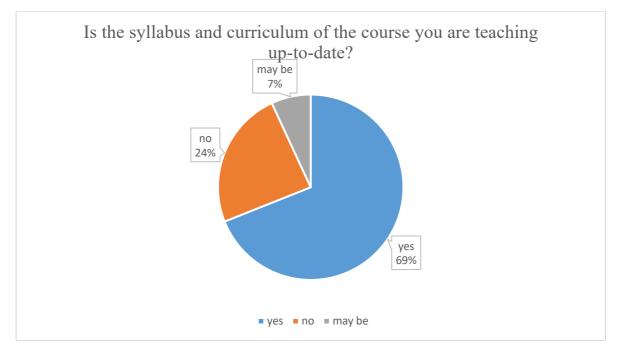

## 2. Is the syllabus and curriculum of the course you are teaching up-to-date?

3. What are the various teaching methods that you follow in the class ?

4. Please rate the following areas of the College as per your opinion [Teaching and Learning]