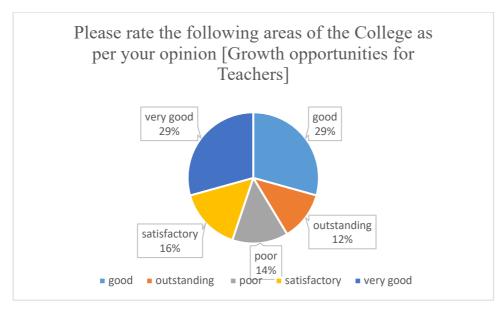

## 6. Please rate the following areas of the College as per your opinion [Curriculum and Syllabi]

7. Please rate the following areas of the College as per your opinion [Growth opportunities for Teachers]